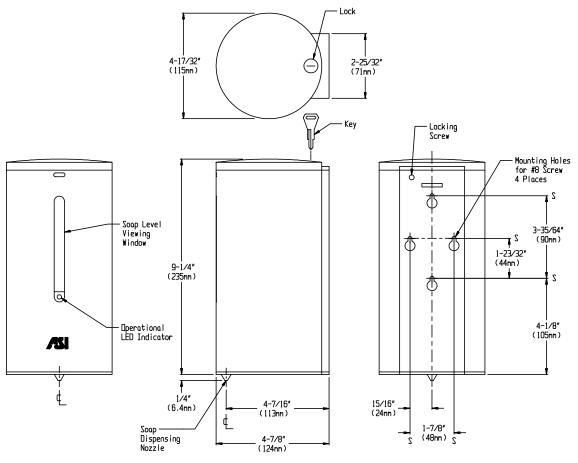

## **SPECIFICATION**

Surface Mounted Stainless Steel Automatic Liquid Soap Dispenser shall hold and dispense up to 1000ml (34 oz) of liquid and lotion soaps, synthetic detergents and antibacterial soaps containing PCMX and/or Triclosan with a viscosity range of between 1 and 3500 mPa·s or cP (MilliPascal-sec or Centipoise). Dispenser body shall be fabricated of alloy 18-8 stainless steel, type 304 and black ABS. All exposed stainless steel surfaces shall be  $N^{\circ}4$  satin finish. Dispenser shall be powered by six (6) AA-size (1.5 V) batteries (not supplied) and shall operate automatically from IR sensor that shall activate soap dispensing when hands are placed in sensor zone. Sensor detection range shall be self adjusting. Dispenser shall pump for 1 to 5 seconds during each activation as preset by owner. A tamper resistant soap level viewing window shall be provided. Unit shall have a removable access lid on top of unit which is opened with special key provided.

## **INSTALLATION**

Unit is surface mounted to wall or partition by means two (2)  $N^{\circ}8$  screws. Unit is secured by means of a third screw concealed inside locking removable lid. Recommended installation for general utility is 42" (1067 mm) to 46" (1168mm) AFF and 10" (254mm) minimum above wash basin or countertop. A mounting template is provided.

## **OPERATION**

Soap is automatically dispensed when hands are placed in sensor zone. Pumping duration is entered by owner at setup. Unit is reloaded by unlocking and removing lid at top with special key (supplied) and removing and refilling internal soap container. Soap dispenser will continue to feed properly until empty. Tank supply is replenished manually on cycle determined by maintenance needs. A complete instruction sheet is provided with each unit.